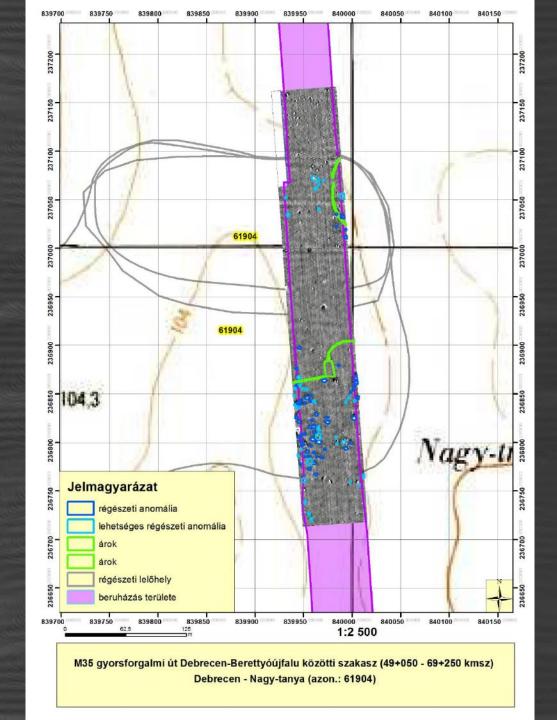

|        |           |             |               |              |              |                       |                            |                           |           |          |  |

#### MAGYARORSZĀG REGESZETI TOPOGRĀFIĀJA



elentine en opily le-

157-15/1966.

Mydrogyhána, 1966. jultus 30.







#### 'PAD' METHODS

#### **Integrated geophysical survey**

- Magnetometry -mostly good clay soil types
- Integrated coring for topsoil depth measurement
- Surveying around 1/3 of overall involvement area, concentrating areas highlighted with field survey (not ideal)
- Surveys made in-shop employing geophysicists:
  - fast feedback and utilization



#### Areas of geophysical survey in the planned M44 motorway track





















#### 'PAD' METHODS

### **Trial trenching**

- For validation and control
  - Budavári Ltd. part of the PAD
  - Local museums can be involved as subcontractors
  - app. 10% of the building sites it can be reduced to 3-5 % if geophysical survey was conducted





## Archaeological mitigation plan

#### Summarising the results:

- Assessment and expert opinions
- Archaeological mitigation plan







## **e**budavári

PDA + excavations

museum museum museum museum museum museum museum museum museum





museum museum museum museum museum museum museum museum museum

#### Fundamental problems in Hungarian heritage resources management:

- 1) lack of capacity
- 2) lack of storage space
- 3) 1% limit
- 4) results are hardly utilised and not available to public
- 5) no national res