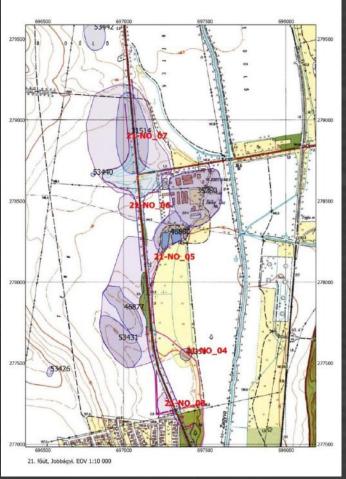

#### **Integrated geophysical survey**

- Magnetometry -mostly good clay soil types
- Integrated coring for topsoil depth measurement
- Surveying around 1/3 of overall involvement area, concentrating areas highlighted with field survey (not ideal)
- Surveys made in-shop employing geophysicists:
  - fast feedback and utilization