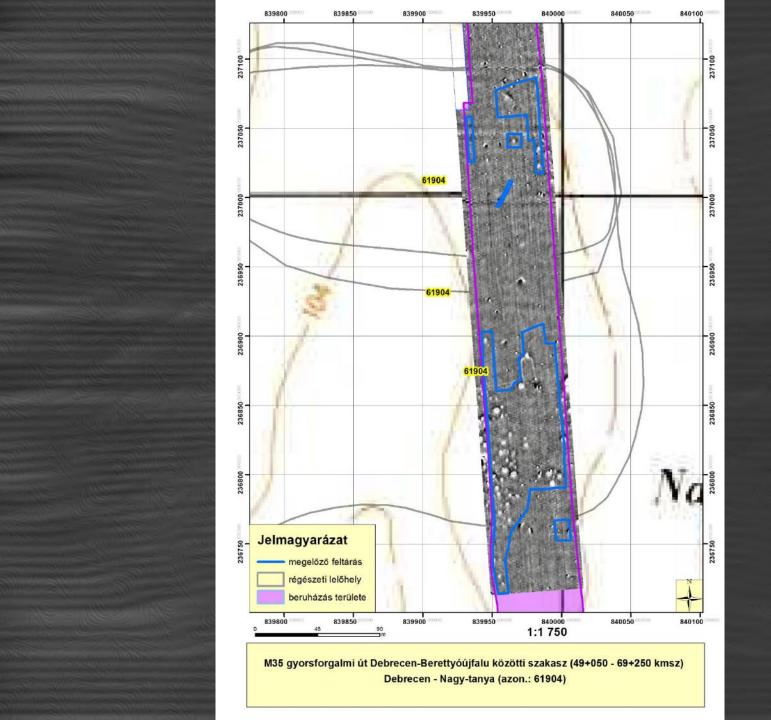

### **Trial trenching**

- For validation and control
  - Budavári Ltd. part of the PAD
  - Local museums can be involved as subcontractors
  - app. 10% of the building sites it can be reduced to 3-5 % if geophysical survey was conducted