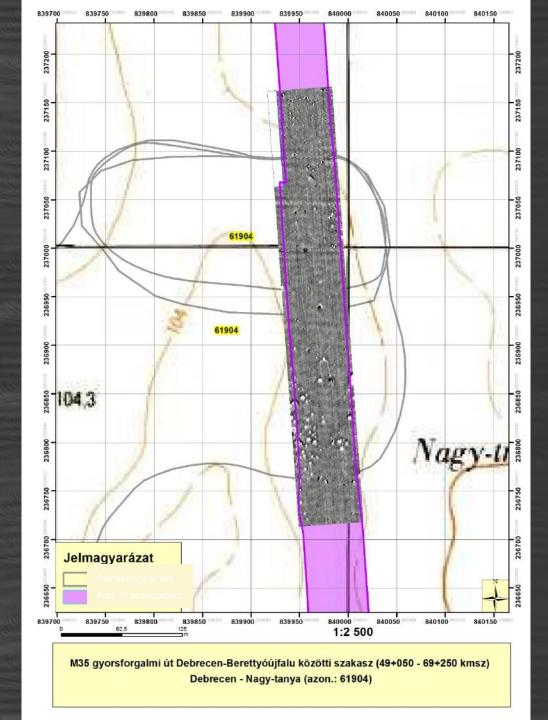

.                                                                 |        |           |             |               |              |              |                       |                            |                           |           |          |  |

#### MAGYARORSZĀG REGESZETI TOPOGRĀFIĀJA



elentine en opily le-

157-15/1966.

Mydrogyhána, 1966. jultus 30.







#### 'PAD' METHODS

#### **Integrated geophysical survey**

- Magnetometry -mostly good clay soil types
- Integrated coring for topsoil depth measurement
- Surveying around 1/3 of overall involvement area, concentrating areas highlighted with field survey (not ideal)
- Surveys made in-shop employing geophysicists:
  - fast feedback and utilization



#### Areas of geophysical survey in the planned M44 motorway track





















#### 'PAD' METHODS

### **Trial trenching**

- For validation and control
  - Budavári Ltd. part of the PAD
  - Local museums can be involved as subcontractors
  - app. 10% of the building sites it can be reduced to 3-5 % if geophysical survey was conducted





## Archaeological mitigation plan

#### Summarising the results:

- Assessment and expert opinions
- Archaeological mitigation plan







## **e**budavári

PDA + excavations

museum museum museum museum museum museum museum museum museum





museum museum museum museum museum museum museum museum museum

#### Fundamental problems in Hungarian heritage resources management:

- 1) lack of capacity
- 2) lack of storage space
- 3) 1% limit
- 4) results are hardly utilised and not available to public
- 5) no national r