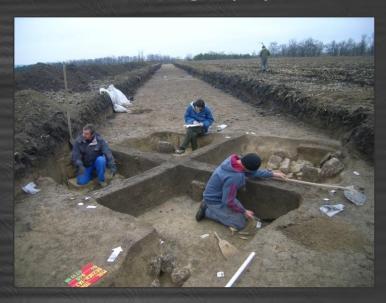

### **Trial trenching**

- For validation and control
  - Budavári Ltd. part of the PAD
  - Local museums can be involved as subcontractors
  - app. 10% of the building sites it can be reduced to 3-5 % if geophysical survey was conducted