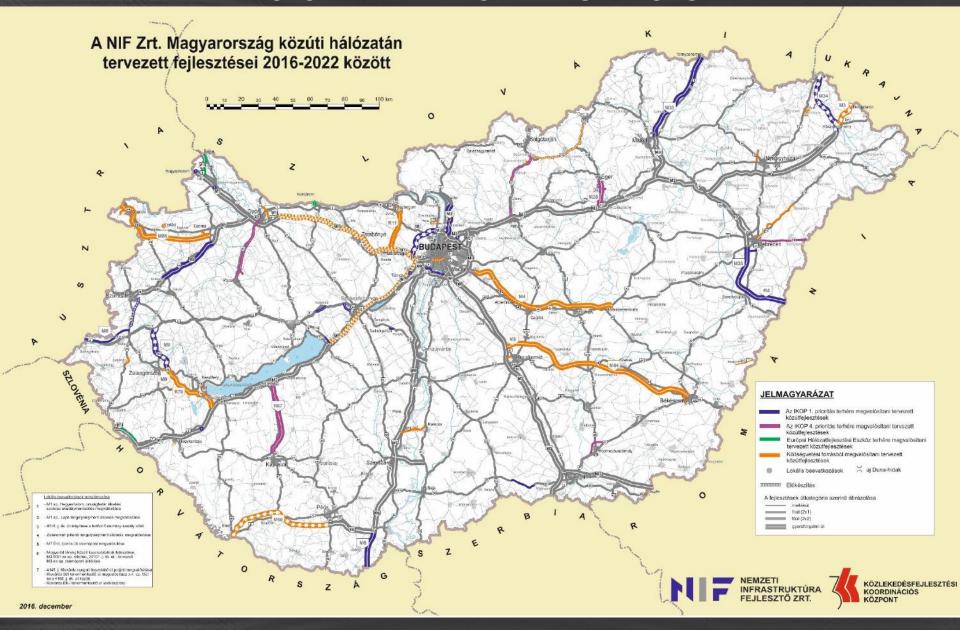

## Half full or half empty? Current approaches to development-led archaeology in Hungary



<u>Máté Stibrányi</u> – Eszter Kreiter Budavári Ltd. Budapest, Hungary

## Who is allowed to carry out archaeological excavations?

2010–2012 Local Museums

2012-2014

Hungarian National Museum National Heritage Protection Centre (Preliminary Archaeological Documentation from 2013)

2015-2016

Forster Centre, Local Museums and accredited private companies

2017-present

Budavári Kft.

- From 2010 more than 400 contracts with the National Infrastructure Developer Company
- More than 100 contract at present
- **Nearly 40.000.000.000,- HUF** (125 000 000 EUR)

#### **MOTORWAY DEVELOPMENTS IN HUNGARY**



## PRELIMINARY ARCHAEOLOGICAL DOCUMENTATION (PAD)

- mandatory assessment for every construction above 500 million HUF /1,6 million EUR
- assessment's cost should not cost more than 0.35% of the overall construction budget
- assessments should contain (if physically possible):
  - data collection,
  - field survey
  - geophysical survey
  - trial excavation
- based on these data a project plan should be made with the exact cost and timescale for archaeological involvement





#### **NABUCCO field survey:**

During initial intensive field survey

339 archaeological sites were found

only 77 of those are previously known and scheduled



77,8% previously unknown

Site identification and assessment for preventive archaeology of largescale infrastructures for PAD

- Desktop study
- Field su