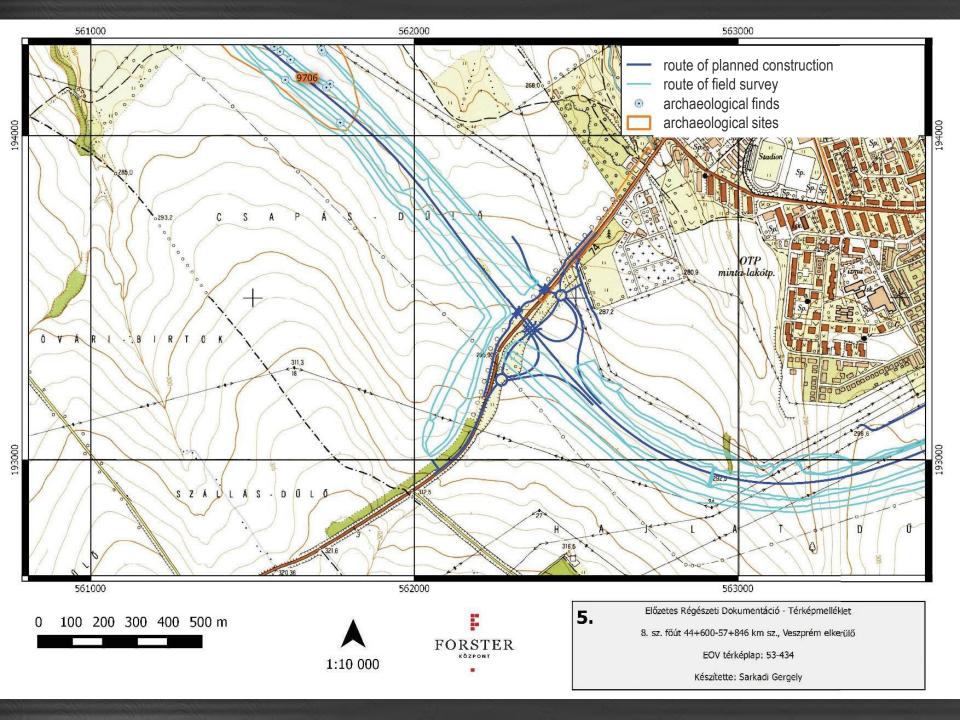

## PRELIMINARY ARCHAEOLOGICAL DOCUMENTATION (PAD)

- mandatory assessment for every construction above 500 million HUF /1,6 million EUR
- assessment's cost should not cost more than 0.35% of the overall construction budget
- assessments should contain (if physically possible):
  - data collection,
  - field survey
  - geophysical survey
  - trial excavation
- based on these data a project plan should be made with the exact cost and timescale for archaeological involvement

#### **NABUCCO field survey:**

During initial intensive field survey

339 archaeological sites were found

only 77 of those are previously known and scheduled

77,8% previously unknown

Site identification and assessment for preventive archaeology of largescale infrastructures for PAD

- Desktop study
- Field survey
  - systematic, GIS-based
- Geophysical survey
  - concentrating on areas highlighted with field survey
- Trial excavation
  - for validation and control