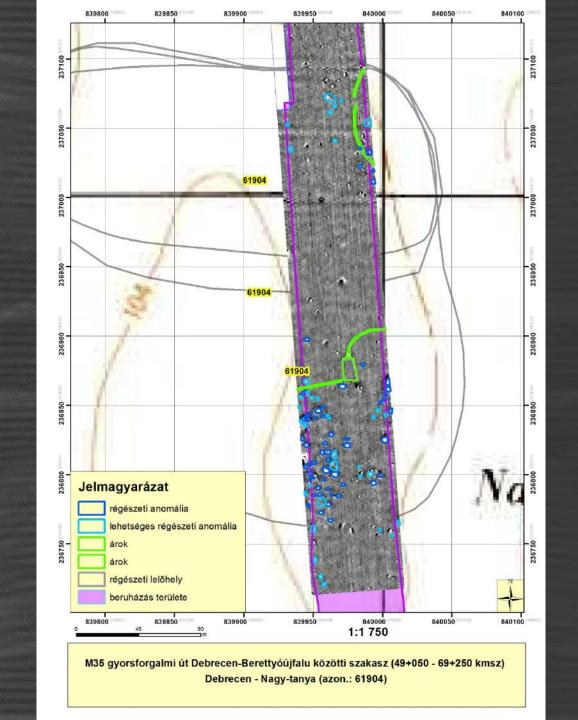

|        |           |             |               |              |              |                       |                            |                           |           |          |  |

#### MAGYARORSZĀG REGESZETI TOPOGRĀFIĀJA



elentine en opily le-

157-15/1966.

Mydrogyhána, 1966. jultus 30.







#### 'PAD' METHODS

#### **Integrated geophysical survey**

- Magnetometry -mostly good clay soil types
- Integrated coring for topsoil depth measurement
- Surveying around 1/3 of overall involvement area, concentrating areas highlighted with field survey (not ideal)
- Surveys made in-shop employing geophysicists:
  - fast feedback and utilization



#### Areas of geophysical survey in the planned M44 motorway track





















#### 'PAD' METHODS

### **Trial trenching**

- For validation and control
  - Budavári Ltd. part of the PAD
  - Local museums can be involved as subcontractors
  - app. 10% of the building sites it can be reduced to 3-5 % if geophysical survey was conducted





## Archaeological mitigation plan

#### Summarising the results:

- Assessment and expert opinions
- Archaeological mitigation plan







## **e**budavári

PDA + excavations

museum museum museum museum museum museum museum museum museum





museum museum museum museum museum museum museum museum museum

#### Fundamental problems in Hungarian heritage resources management:

- 1) lack of capacity
- 2) lack of storage space
- 3) 1% limit
- 4) results are hardly utilised and not available to public
- 5) no national resea