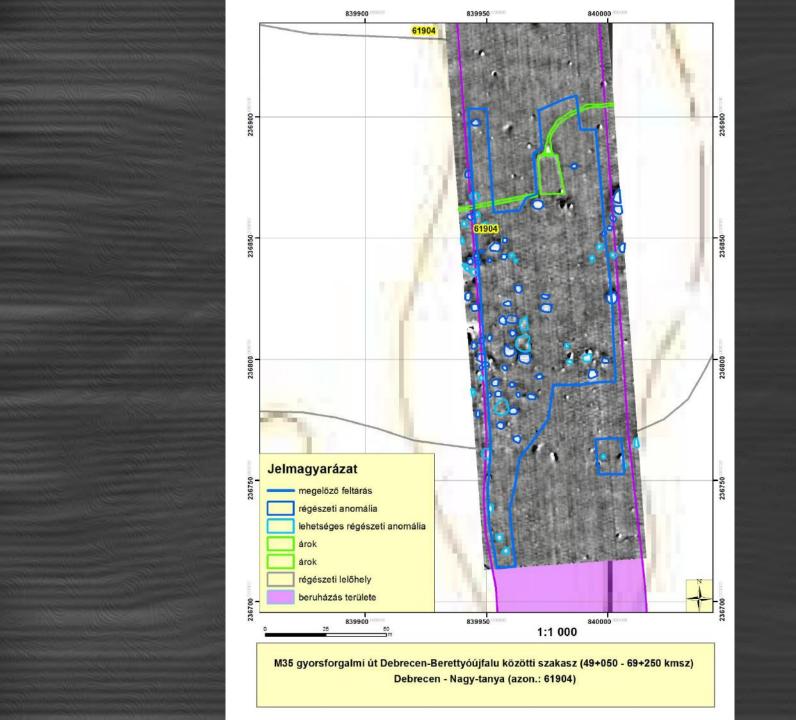

#### **Integrated geophysical survey**

- Magnetometry -mostly good clay soil types
- Integrated coring for topsoil depth measurement
- Surveying around 1/3 of overall involvement area, concentrating areas highlighted with field survey (not ideal)
- Surveys made in-shop employing geophysicists:
  - fast feedback and utilization

#### Areas of geophysical survey in the planned M44 motorway track