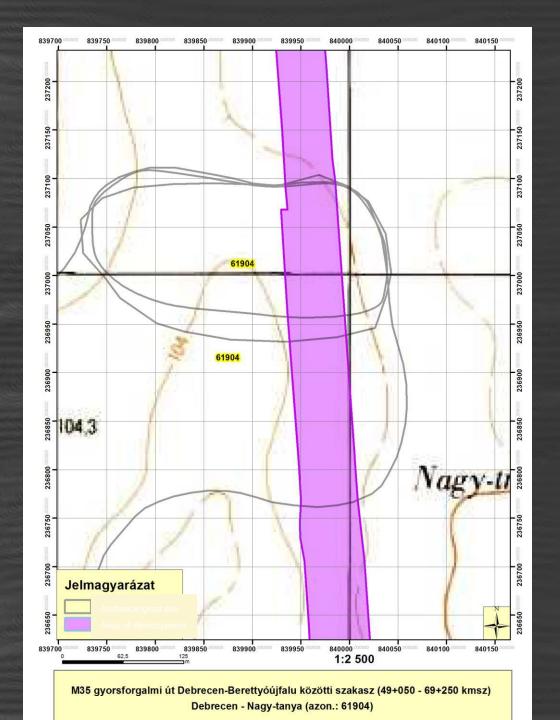

### **Trial trenching**

- For validation and control
  - Budavári Ltd. part of the PAD
  - Local museums can be involved as subcontractors
  - app. 10% of the building sites it can be reduced to 3-5 % if geophysical survey was conducted