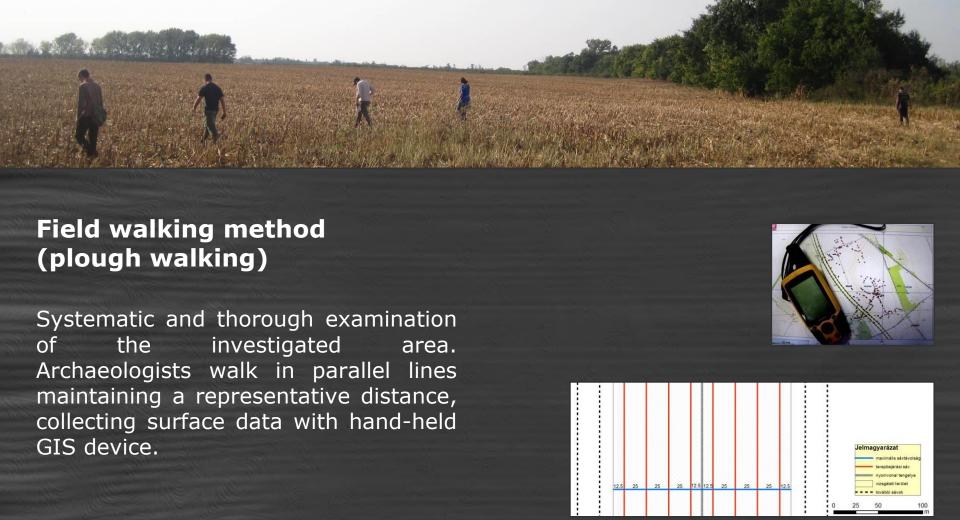

- Desktop study
- Field survey
  - systematic, GIS-based
- Geophysical survey
  - concentrating on areas highlighted with field survey
- Trial excavation
  - for validation and control