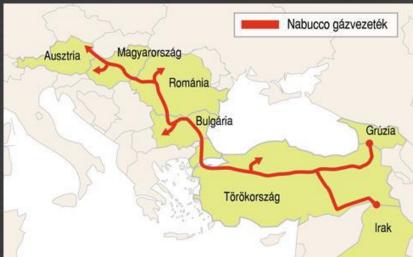

#### **NABUCCO field survey:**

During initial intensive field survey

339 archaeological sites were found

only 77 of those are previously known and scheduled

77,8% previously unknown

Site identification and assessment for preventive archaeology of largescale infrastructures for PAD