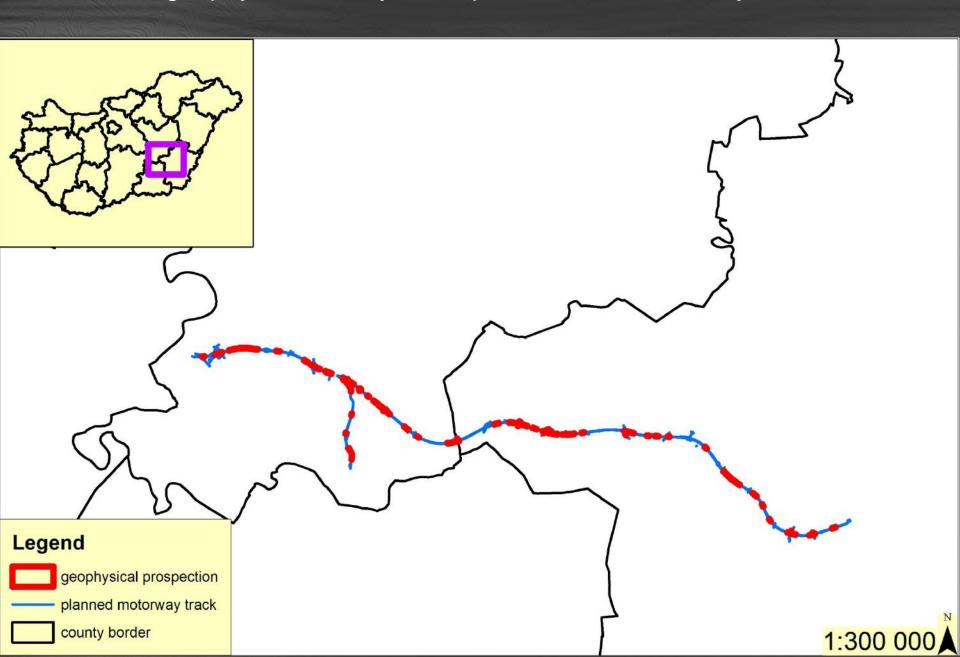

z 42.                                                                 |        |           |             |               |              |              |                       |                            |                           |           |          |  |

#### MAGYARORSZĀG REGESZETI TOPOGRĀFIĀJA



elentine en opily le-

157-15/1966.

Mydrogyhána, 1966. jultus 30.







#### 'PAD' METHODS

#### **Integrated geophysical survey**

- Magnetometry -mostly good clay soil types
- Integrated coring for topsoil depth measurement
- Surveying around 1/3 of overall involvement area, concentrating areas highlighted with field survey (not ideal)
- Surveys made in-shop employing geophysicists:
  - fast feedback and utilization



#### Areas of geophysical survey in the planned M44 motorway track





















#### 'PAD' METHODS

### **Trial trenching**

- For validation and control
  - Budavári Ltd. part of the PAD
  - Local museums can be involved as subcontractors
  - app. 10% of the building sites it can be reduced to 3-5 % if geophysical survey was conducted





## Archaeological mitigation plan

#### Summarising the results:

- Assessment and expert opinions
- Archaeological mitigation plan







## **e**budavári

PDA + excavations

museum museum museum museum museum museum museum museum museum





museum museum museum museum museum museum museum museum museum

#### Fundamental problems in Hungarian heritage resources management:

- 1) lack of capacity
- 2) lack of storage space
- 3) 1% limit
- 4) results are hardly utilised and not available to public
- 5) no nation