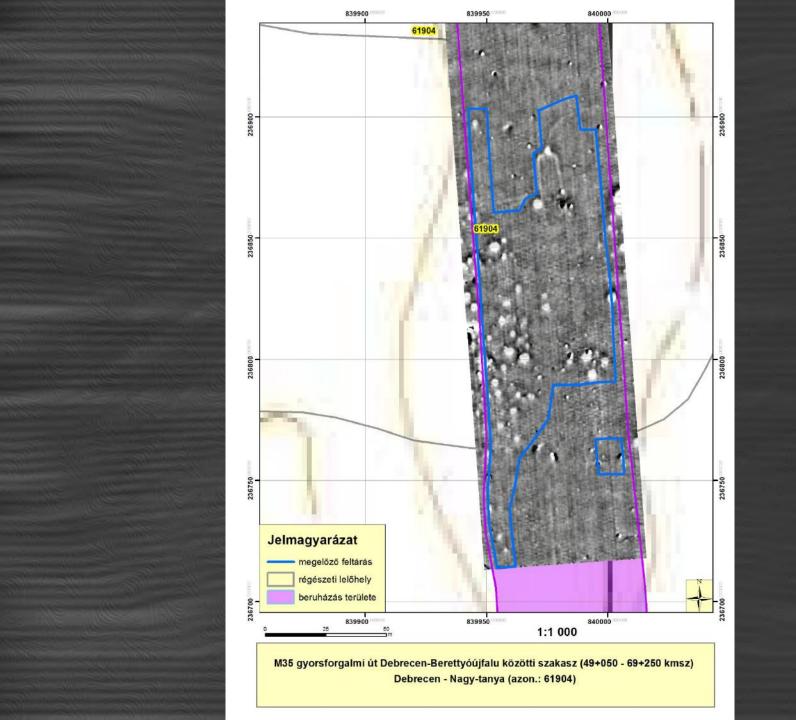

|        |           |             |               |              |              |                       |                            |                           |           |          |  |

#### MAGYARORSZĀG REGESZETI TOPOGRĀFIĀJA



elentine en opily le-

157-15/1966.

Mydrogyhána, 1966. jultus 30.







#### 'PAD' METHODS

#### **Integrated geophysical survey**

- Magnetometry -mostly good clay soil types
- Integrated coring for topsoil depth measurement
- Surveying around 1/3 of overall involvement area, concentrating areas highlighted with field survey (not ideal)
- Surveys made in-shop employing geophysicists:
  - fast feedback and utilization



#### Areas of geophysical survey in the planned M44 motorway track





















#### 'PAD' METHODS

### **Trial trenching**

- For validation and control
  - Budavári Ltd. part of the PAD
  - Local museums can be involved as subcontractors
  - app. 10% of the building sites it can be reduced to 3-5 % if geophysical survey was conducted





## Archaeological mitigation plan

#### Summarising the results:

- Assessment and expert opinions
- Archaeological mitigation plan







## **e**budavári

PDA + excavations

museum museum museum museum museum museum museum museum museum





museum museum museum museum museum museum museum museum museum

#### Fundamental problems in Hungarian heritage resources management:

- 1) lack of capacity
- 2) lack of storage space
- 3) 1% limit
- 4) results are hardly utilised and not available to public
- 5) no national research st