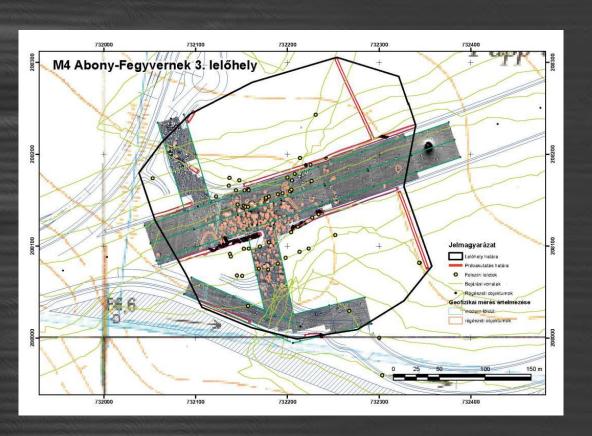

geophysical survey**

- Magnetometry -mostly good clay soil types
- Integrated coring for topsoil depth measurement
- Surveying around 1/3 of overall involvement area, concentrating areas highlighted with field survey (not ideal)
- Surveys made in-shop employing geophysicists:
  - fast feedback and utilization



#### Areas of geophysical survey in the planned M44 motorway track





















#### 'PAD' METHODS

### **Trial trenching**

- For validation and control
  - Budavári Ltd. part of the PAD
  - Local museums can be involved as subcontractors
  - app. 10% of the building sites it can be reduced to 3-5 % if geophysical survey was conducted





## Archaeological mitigation plan

#### Summarising the results:

- Assessment and expert opinions
- Archaeological mitigation plan







## **e**budavári

PDA + excavations

museum museum museum museum museum museum museum museum museum





museum museum museum museum museum museum museum museum museum

#### Fundamental problems in Hungarian heritage resources management:

- 1) lack of capacity
- 2) lack of storage space
- 3) 1% limit
- 4) results are hardly utilised and not available to public
- 5) no national research strategy
- 6) museums are underfinanced
- 7) Lack of site registering research, no access (online) to grey literature



## THANK YOU FOR YOUR ATTENTION!

Máté Stibrányi: mate.stibranyi@forsterkozpont.hu Eszter Kreiter: eszter.kreiter@forsterkozpont.hu