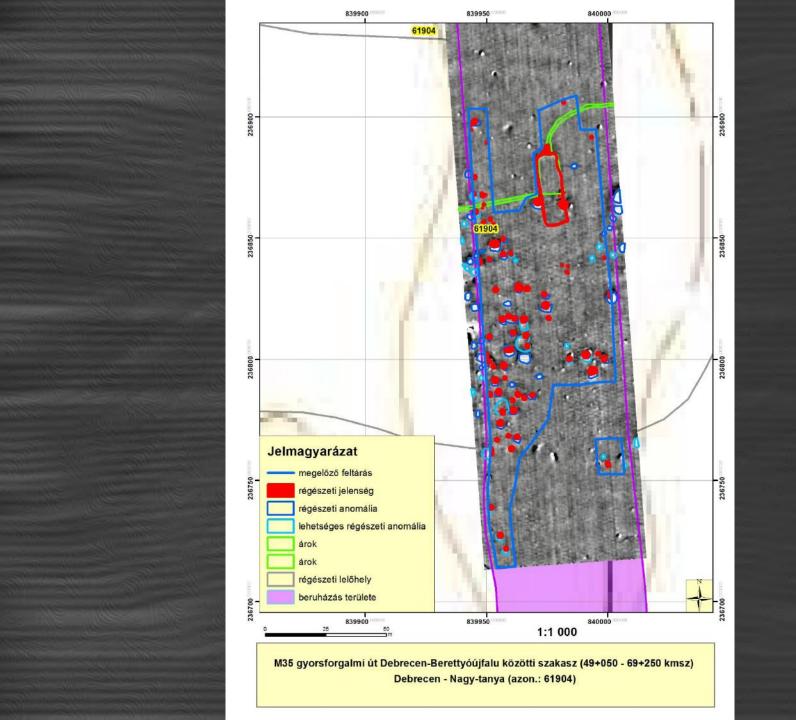

### **Trial trenching**

- For validation and control
  - Budavári Ltd. part of the PAD
  - Local museums can be involved as subcontractors
  - app. 10% of the building sites it can be reduced to 3-5 % if geophysical survey was conducted