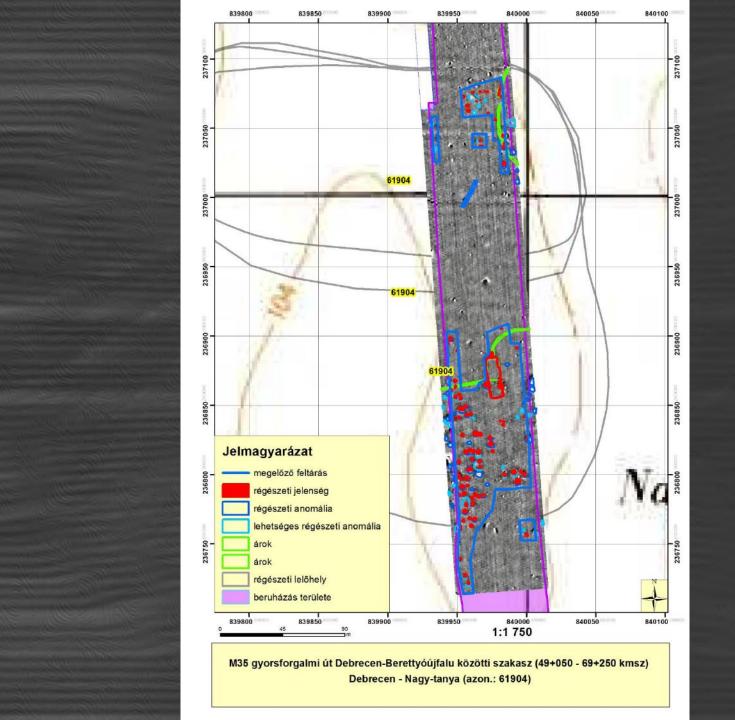

|        |           |             |               |              |              |                       |                            |                           |           |          |  |

#### MAGYARORSZĀG REGESZETI TOPOGRĀFIĀJA



elentine en opily le-

157-15/1966.

Mydrogyhána, 1966. jultus 30.







#### 'PAD' METHODS

#### **Integrated geophysical survey**

- Magnetometry -mostly good clay soil types
- Integrated coring for topsoil depth measurement
- Surveying around 1/3 of overall involvement area, concentrating areas highlighted with field survey (not ideal)
- Surveys made in-shop employing geophysicists:
  - fast feedback and utilization



#### Areas of geophysical survey in the planned M44 motorway track





















#### 'PAD' METHODS

### **Trial trenching**

- For validation and control
  - Budavári Ltd. part of the PAD
  - Local museums can be involved as subcontractors
  - app. 10% of the building sites it can be reduced to 3-5 % if geophysical survey was conducted





## Archaeological mitigation plan

#### Summarising the results:

- Assessment and expert opinions
- Archaeological mitigation plan







## **e**budavári

PDA + excavations

museum museum museum museum museum museum museum museum museum





museum museum museum museum museum museum museum museum museum

#### Fundamental problems in Hungarian heritage resources management:

- 1) lack of capacity
- 2) lack of storage space
- 3) 1% limit
- 4) results are hardly utilised and not available to public
- 5) no national research