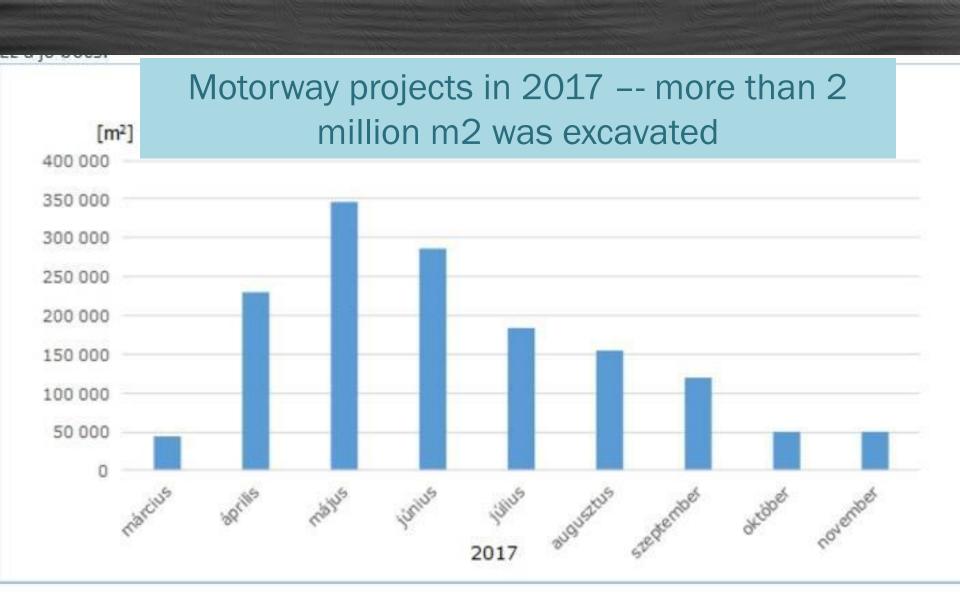

asurement
- Surveying around 1/3 of overall involvement area, concentrating areas highlighted with field survey (not ideal)
- Surveys made in-shop employing geophysicists:
  - fast feedback and utilization



#### Areas of geophysical survey in the planned M44 motorway track





















#### 'PAD' METHODS

### **Trial trenching**

- For validation and control
  - Budavári Ltd. part of the PAD
  - Local museums can be involved as subcontractors
  - app. 10% of the building sites it can be reduced to 3-5 % if geophysical survey was conducted





## Archaeological mitigation plan

#### Summarising the results:

- Assessment and expert opinions
- Archaeological mitigation plan







## **e**budavári

PDA + excavations

museum museum museum museum museum museum museum museum museum





museum museum museum museum museum museum museum museum museum

#### Fundamental problems in Hungarian heritage resources management:

- 1) lack of capacity
- 2) lack of storage space
- 3) 1% limit
- 4) results are hardly utilised and not available to public
- 5) no national research strategy
- 6) museums are underfinanced
- 7) Lack of site registering research, no access (online) to grey literature



## THANK YOU FOR YOUR ATTENTION!

Máté Stibrányi: mate.stibranyi@forsterkozpont.hu Eszter Kreiter: eszter.kreiter@forsterkozpont.hu